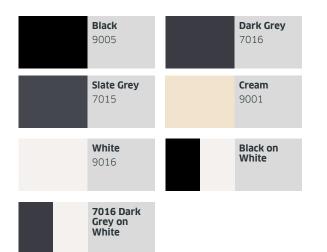

# Choose The Right Colour To Suit Your Home

# Aluminium

All designed to offer a comprehensive range of contemporary finishes to suit your home and lifestyle. Both single and dual colour options are available.

A complete range of solid and woodgrain foils to chose from. All designed to offer a comprehensive range of traditional and contemporary finishes to suit your home and lifestyle. All foil finishes are available on one or both faces of the bi-fold door.