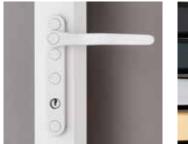

# **Handle Range**

Internal and External Door Handle Only

Cranked Handle

Securifold Handle

Traditional Balmoral Handle

#### Securifold Master Door Handle

The clever design of the securifold handle allows the lever to fold down vertically when not in use and locate snugly against the backplate. An additional benefit is that the lever cannot be seen through the glass when the doors are closed so they do not impair the view.