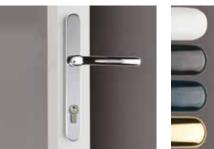

#### **Cranked Master Door Handle**

Black Anthracite Grey Chrome Gold

**Balmoral Master Door Handle** 

Anthracite Grey

Gold

Chrome