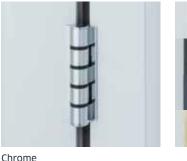

for maintaining sightlines.

# Your Hardware Your Way



No matter what configuration you decide on, we have a range of suited hardware that will be perfect for you. Whatever style you've decided on for your home, there's a perfect option waiting for you.

#### Securifold Master Door Handle





The clever design of the securifold handle allows the lever to fold down vertically when not in use and locate snugly against the backplate. An additional benefit is that the lever cannot be seen through the glass when the doors are closed so they do not impair the view.





Chrome



#### **Cranked Master Door Handle**



Black Anthracite Grey Chrome Gold

**Balmoral Master Door Handle** 





Anthracite Grey

Gold

Chrome

### **Espag Handle**





Black

Chrome

Gold

Anthracite Grey

Hinges





| W | /h | ite |  |
|---|----|-----|--|
|   |    |     |  |
|   |    |     |  |
|   |    |     |  |

Anthracite Grey

Gold



**Centrefold Handle** 

Black

White

### **Door Panel Magnets**



Black

White

Anthracite Grey

Chrome

Gold

### **Bi-Fold Door Finishing & Hardware Options**



Gold

Anthracite Grey



# Create Your Perfect Home