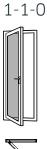

### **Bi-Fold Doors Sizes**

The table below gives minimum and maximum size limitations for each Bi-Fold Door style.

|               | Door Styles |       |       |             |       |       |       |       |       |       |                 |       |       |       |       |       |
|---------------|-------------|-------|-------|-------------|-------|-------|-------|-------|-------|-------|-----------------|-------|-------|-------|-------|-------|
|               | Flush       |       |       | Master Door |       |       |       |       |       |       | Concertina Door |       |       |       |       |       |
|               |             | 1-1-0 | 2-1-1 | 3-3-0       | 3-2-1 | 4-3-1 | 5-5-0 | 5-4-1 | 5-3-2 | 6-5-1 | 6-3-3           | 2-2-0 | 4-4-0 | 4-2-2 | 6-6-0 | 6-4-2 |
| Width<br>(mm) | MIN.        | 750   | 1212  | 1670        | 1734  | 2192  | 2714  | 2778  | 2778  | 3236  | 3236            | 1212  | 2256  | 2319  | 3300  | 3363  |
|               | MAX.        | 1100  | 1800  | 3738        | 3618  | 4952  | 6164  | 5913  | 5913  | 6176  | 6176            | 2466  | 4761  | 4824  | 5855  | 5926  |

# **Door** Configurations

**Single Door** 

Outside

# Double Door 2-1-1