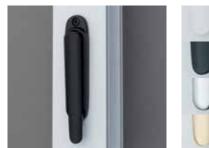

#### Securifold Master Door Handle

The clever design of the securifold handle allows the lever to fold down vertically when not in use and locate snugly against the backplate. An additional benefit is that the lever cannot be seen through the glass when the doors are closed so they do not impair the view.