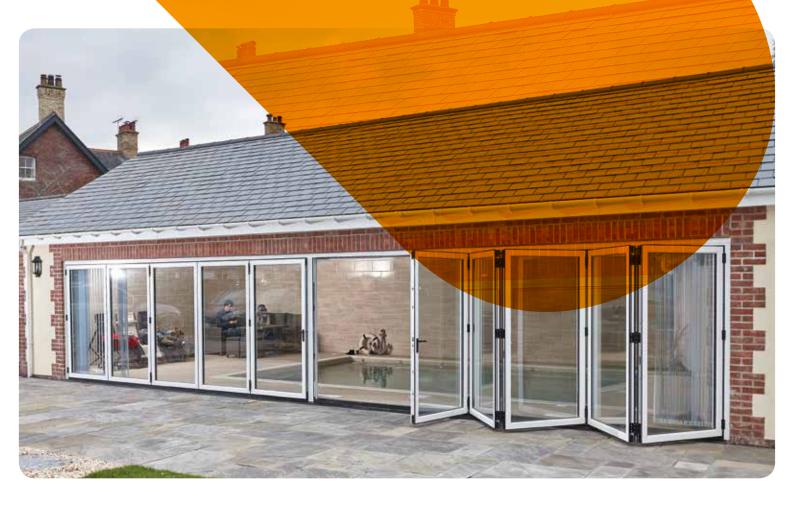

The addition of a bi-fold door can completely transform a living space – their flexible nature mean they can be fully opened, partially opened, or totally closed depending on the space available and, naturally, on what the weather's like. Versatile and aesthetically pleasing, our bi-fold doors are the perfect replacement for existing patio or French doors to flood any room with natural light.

# Your Bi-Fold **Door Options**

We want to give you as much choice of styles as possible, and with so much to choose from we want to make it as easy as possible for you to get the right door for you.

To do this we have segmented the Bi-Fold door styles and options into 3 sections - Flush door, master door and concertina door.