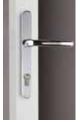

#### Securifold Master Door Handle

The clever design of the securifold handle allows the lever to fold down vertically when not in use and locate snugly against the backplate. An additional benefit is that the lever cannot be seen through the glass when the doors are closed so they do not impair the view.

Chrome