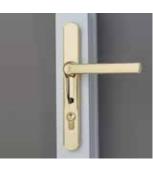

# **Handle Range**

Internal and External Door Handle Only

Cranked Handle

Securifold Handle

Traditional Balmoral Handle

#### **Cranked Master Door Handle**

Black Anthracite Grey Chrome Gold

**Balmoral Master Door Handle** 

Anthracite Grey

Gold

Chrome