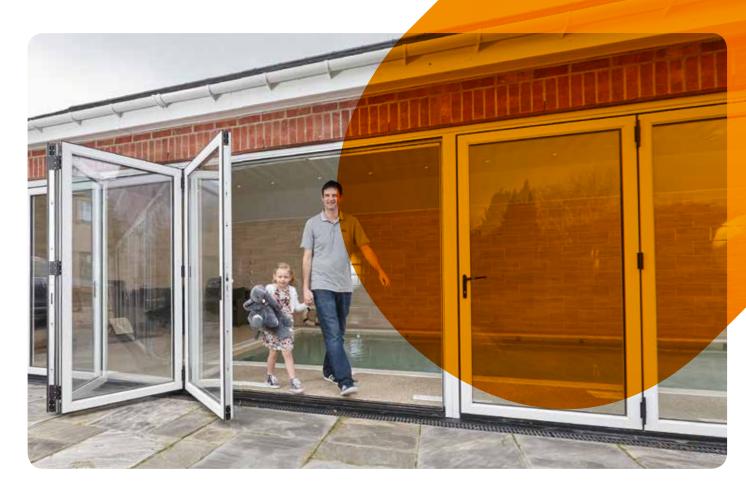

# PVCu & Aluminium Bi-Fold Doors

Create Your Perfect

Home

sleek style, solid design

"Bi-fold doors are the perfect way to bring sunlight and warmth into your home."

# PVCu Bi-Fold Doors Sleek Style, Solid Design

Bi-folding doors glide open to seamlessly join inside and outside space.

Flood any room with natural light and, in just a couple of seconds, open up for extra space and the feel of a cool summer breeze.

The addition of a bi-fold door can completely transform a living space – their flexible nature mean they can be fully opened, partially opened, or totally closed depending on the space available and, naturally, on what the weather's like. Versatile and aesthetically pleasing, our bi-fold doors are the perfect replacement for existing patio or French doors to flood any room with natural light.