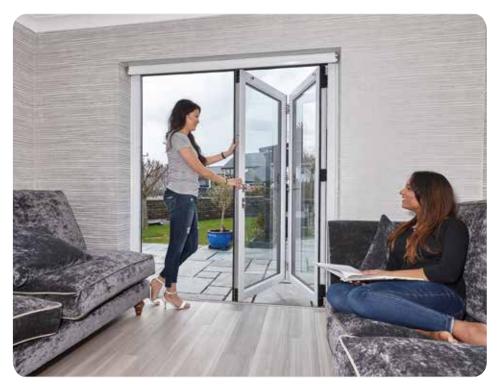

# PVCu & Aluminium Bi-Fold Doors

Create Your Perfect

Home

sleek style, solid design

"Bi-fold doors are the perfect way to bring sunlight and warmth into your home."

# PVCu Bi-Fold Doors Sleek Style, Solid Design

Bi-folding doors glide open to seamlessly join inside and outside space.

Flood any room with natural light and, in just a couple of seconds, open up for extra space and the feel of a cool summer breeze.

The addition of a bi-fold door can completely transform a living space – their flexible nature mean they can be fully opened, partially opened, or totally closed depending on the space available and, naturally, on what the weather's like. Versatile and aesthetically pleasing, our bi-fold doors are the perfect replacement for existing patio or French doors to flood any room with natural light.