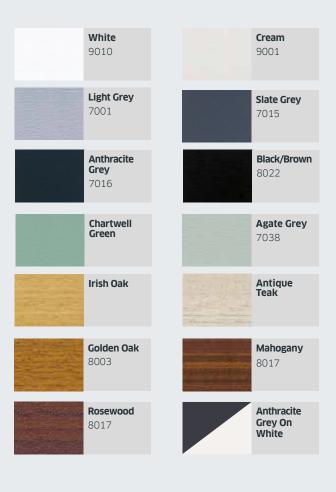

# Choose The Right Colour To Suit Your Home

# Aluminium

All designed to offer a comprehensive range of contemporary finishes to suit your home and lifestyle. Both single and dual colour options are available.

A complete range of solid and woodgrain foils to chose from. All designed to offer a comprehensive range of traditional and contemporary finishes to suit your home and lifestyle. All foil finishes are available on one or both faces of the bi-fold door.