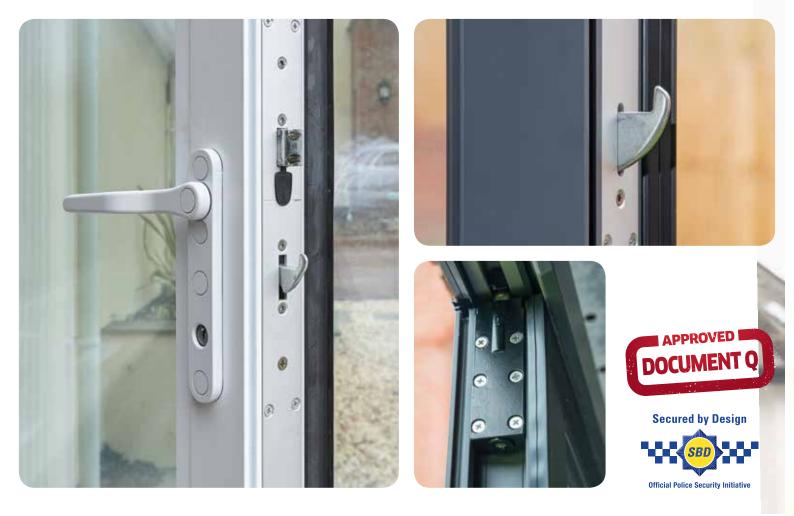

# High Security **Performance**

Nothing matters more to a homeowner than security. Using the latest technology, the bi-fold doors ensure that you and your family's safety is never in question.

### Peace of Mind

6

All of our doors use shootbolt locking features, with 3 hook locking and latch for all master doors. The security doesn't compromise the bi-fold doors' sleek design though – all the locking systems are enclosed within the PVCu/aluminium casing, maintaining the pleasant aesthetic and keeping the mechanism away from interference. All hardware is approved as Secured By Design, offering peace of mind and safety for you and your home.

#### Security Features

- Shootbolt locking for all doors
- 3 hook locking to master door
- One piece keeps
- Rollers protected within outer frame
- All manufactured hardware achieves Secure By Design

"All hardware is approved as Secured By Design, offering peace of mind and safety for you and your home."