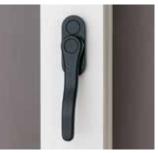

# **Handle Range**

Internal and External Door Handle Only

Cranked Handle

Securifold Handle

Traditional Balmoral Handle

### Handle Range

All doors are supplied with ESPAG handle as standard. These come in internal or internal and external options.

Internal Handle Only

Internal and External Door Handle Only

Espag Handle