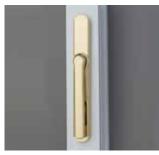

# **Handle Range**

Internal and External Door Handle Only

Cranked Handle

Securifold Handle

Traditional Balmoral Handle

#### Securifold Master Door Handle

The clever design of the securifold handle allows the lever to fold down vertically when not in use and locate snugly against the backplate. An additional benefit is that the lever cannot be seen through the glass when the doors are closed so they do not impair the view.