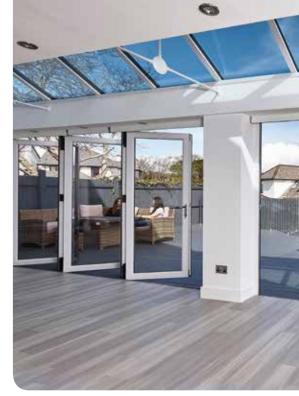

# Bi-Fold Master Door Range Options

Our most popular range of door configuration offers a master door opening for easier everyday access, but also allows whole door to be opened full width.

### **Bi-Fold Door Range Options**