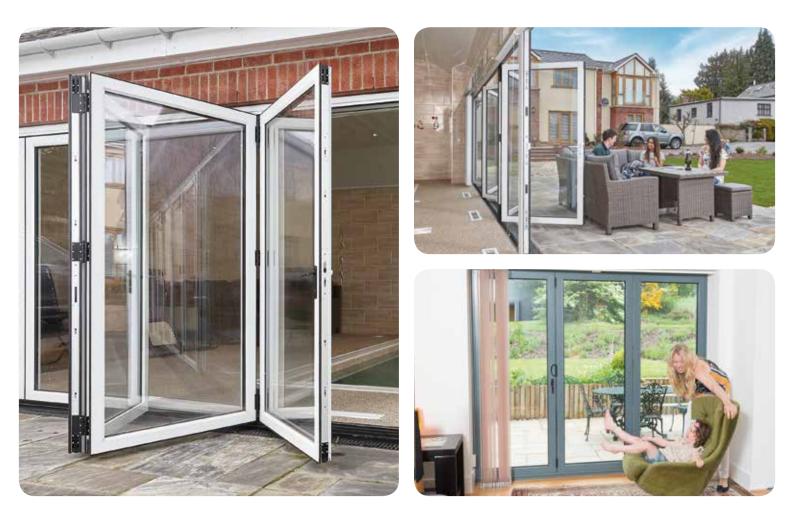

# PVCu Bi-Fold Doors Sleek Style, Solid Design

Bi-folding doors glide open to seamlessly join inside and outside space.

Flood any room with natural light and, in just a couple of seconds, open up for extra space and the feel of a cool summer breeze.

The addition of a bi-fold door can completely transform a living space – their flexible nature mean they can be fully opened, partially opened, or totally closed depending on the space available and, naturally, on what the weather's like. Versatile and aesthetically pleasing, our bi-fold doors are the perfect replacement for existing patio or French doors to flood any room with natural light.

Our aluminium bi-fold doors combine the very best materials with high performing double and triple glazed glass units for the complete energy efficient solution.

"Bi-fold doors are the perfect way to transform your living space"