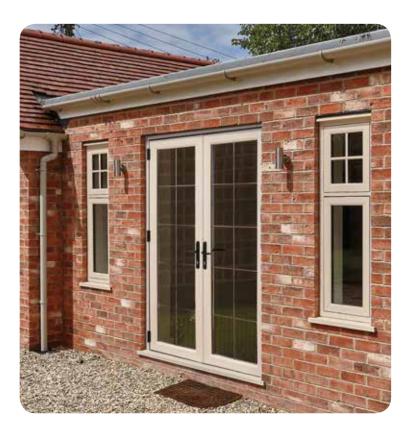

The addition of a bi-fold door can completely transform a living space – their flexible nature mean they can be fully opened, partially opened, or totally closed depending on the space available and, naturally, on what the weather's like. Versatile and aesthetically pleasing, our bi-fold doors are the perfect replacement for existing patio or French doors to flood any room with natural light.

All of our bi-fold doors are designed with slim contemporary lines and hidden gearing. Sophisticated hardware has never looked so sleek and stylish.

# Bi-Fold Master Door Range Options

Our most popular range of door configuration offers a master door opening for easier everyday access, but also allows whole door to be opened full width.