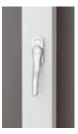

### Handle Range

All doors are supplied with ESPAG handle as standard. These come in internal or internal and external options.

Internal Handle Only

Internal and External Door Handle Only

Espag Handle

### **Espag Handle**

Black

Chrome

Gold

Anthracite Grey

Hinges

| W | /h | ite |  |
|---|----|-----|--|
|   |    |     |  |
|   |    |     |  |
|   |    |     |  |

Anthracite Grey