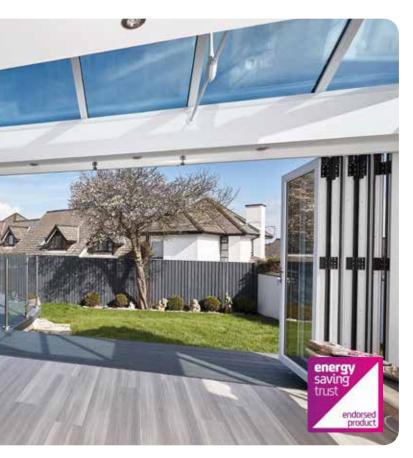

# PVCu & Aluminium Bi-Fold Doors

Create Your Perfect

Home

sleek style, solid design

"Bi-fold doors are the perfect way to bring sunlight and warmth into your home."

# PVCu Bi-Fold Doors Sleek Style, Solid Design

Bi-folding doors glide open to seamlessly join inside and outside space.

Flood any room with natural light and, in just a couple of seconds, open up for extra space and the feel of a cool summer breeze.

The addition of a bi-fold door can completely transform a living space – their flexible nature mean they can be fully opened, partially opened, or totally closed depending on the space available and, naturally, on what the weather's like. Versatile and aesthetically pleasing, our bi-fold doors are the perfect replacement for existing patio or French doors to flood any room with natural light.