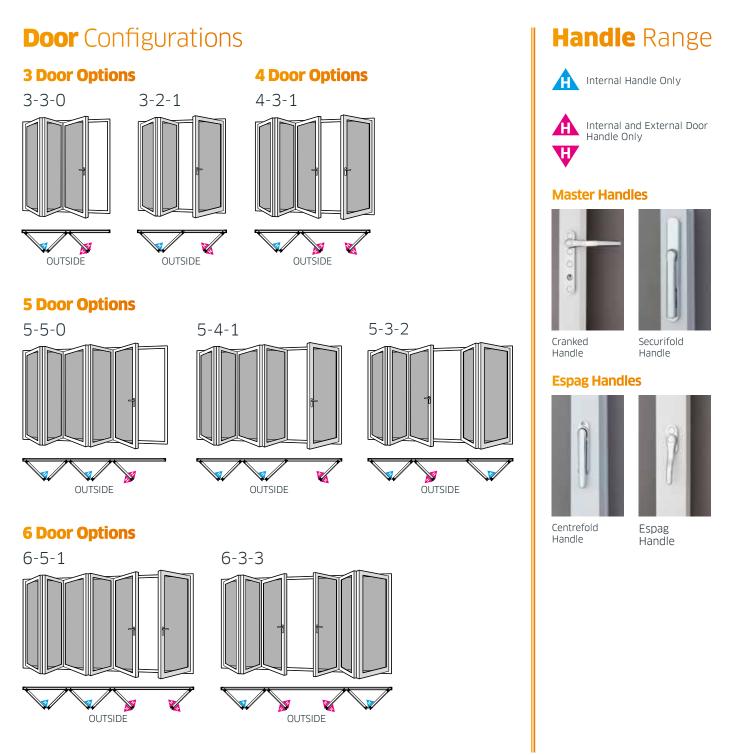

# Your Bi-Fold **Door Options**

We want to give you as much choice of styles as possible, and with so much to choose from we want to make it as easy as possible for you to get the right door for you.

To do this we have segmented the Bi-Fold door styles and options into 3 sections - Flush door, master door and concertina door.

# **Door** Configurations

**Single Door** 

Outside

# Double Door 2-1-1

# **Handle Range**

Internal and External Door Handle Only

Cranked Handle

Securifold Handle

Traditional Balmoral Handle

# Bi-Fold Master Door Range Options

Our most popular range of door configuration offers a master door opening for easier everyday access, but also allows whole door to be opened full width.